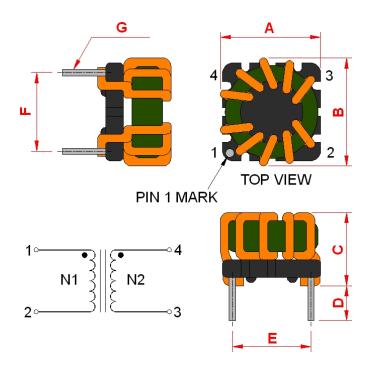

#### Dimensions [mm]

| А | 11.5 max.  |
|---|------------|
| В | 11.5 max.  |
| С | 8.8 max.   |
| D | 2.5 min.   |
| E | 7.62 ±0.2  |
| F | 7.62 ±0.2  |
| G | ø 0.6 ±0.1 |