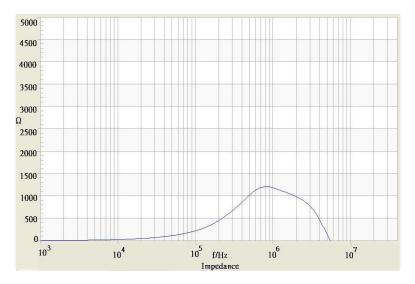

---------------|--------------------------------------------------------------------------------------------------------|
| Inductance            | <b>Pin 1-2: 325 μH ±35%</b> (at 100 kHz / 100 mV)<br><b>Pin 3-4: 325 μH ±35%</b> (at 100 kHz / 100 mV) |
| Rated current         | 3.3 A max.                                                                                             |
| DCR                   | Pin 1-2: 35 mΩ<br>Pin 3-4: 35 mΩ                                                                       |
| Rated voltage         | 500 VDC                                                                                                |
| Operating temperature | -40 to +105°C                                                                                          |

#### Impedance curve





© Copyright 2018 Traco Electronic AG

**TRACO POWER** 

#### Dimensions [mm]

| А | 11.5 max.  |
|---|------------|
| В | 11.5 max.  |
| С | 8.8 max.   |
| D | 2.5 min.   |
| E | 7.62 ±0.2  |
| F | 7.62 ±0.2  |
| G | ø 0.6 ±0.1 |