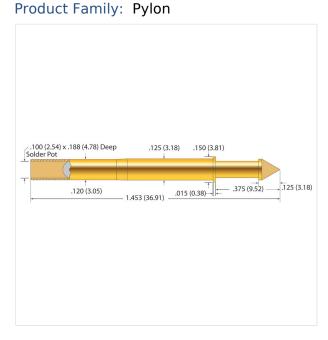

## Mechanical:

Test Center (mil): 187 Test Center (mm): 4.75 Overall Length (mil): 1,453 Overall Length (mm): 36.91 Full Travel (mil): 250

Full Travel (mm): 6.35

Recommended Travel (mil): 167
Recommended Travel (mm): 4.24
Rec. Mounting Hole Size (mil): 126
Rec. Mounting Hole Size (mm): 3.20
Recommended Drill Size: #30 or 3.20 mm

#### Materials & Finishes:

Plunger Material: Heat-treated BeCu, Gold plated over

hard Nickel

**Barrel Material:** Brass, Gold plated **Ball Material:** Stainless Steel, Gold plated

TIPS:

Tip Materials: BeCu