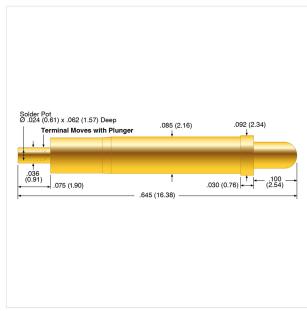

# Mechanical:

Test Center (mil): 125
Test Center (mm): 3.18
Overall Length (mil): 645
Overall Length (mm): 16.38
Full Travel (mil): 100

Full Travel (mil): 100

Recommended Travel (mil): 66
Recommended Travel (mm): 1.68

### Materials & Finishes:

Plunger Material: Hardened BeCu, Gold plated

**Barrel Material:** Brass

TIPS:

Tip Materials: BeCu

Tips:

P3325\_0

P3325\_1