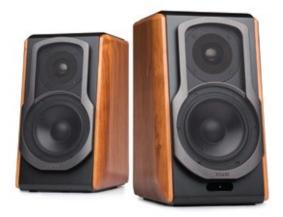

## S1000DB

2.0 Bookshelf Speaker with Bluetooth aptX® Studio Series

Inspired by the classics, the Edifier S1000DB is Edifier's latest 2.0 bookshelf speaker system featuring Bluetooth aptX® for seamless connection. With the added incentive of optical, coaxial and auxiliary inputs, the S1000DB is Edifier's latest admission into our Studio Series.

Designed with classic wooden side panels, the S1000DB is angled to ensure front facing drivers are positioned for optimum performance without compromise. The S1000DB delivers a hefty 120watts in a stylish yet simplistic form factor.

## **Features**

- Multiple Inputs include: Bluetooth/Optical /Coaxial/PC/Auxiliary
- Bluetooth aptX®
- Pure Sound with advanced titanium dome tweeter
- 5.5-inch aluminum bass speaker for surge and wave bass
- Design features wooden side panels in black matte finish back panel
- Remote control included