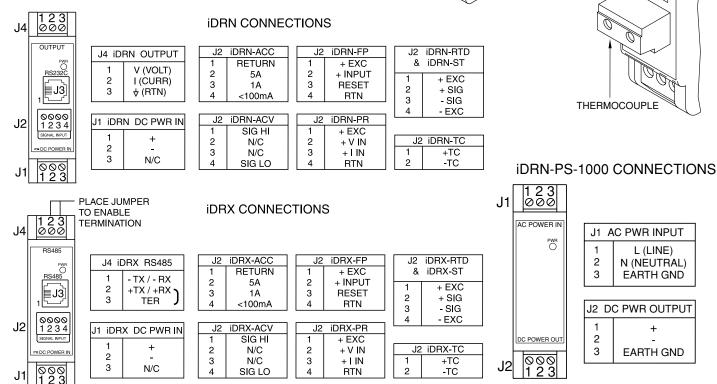

|
| CAT-285               | 148   | Bi-directional RS-232-R3-485 converter for DRX series                                                            |
| DB9-RJ12              | 30    | DB9 to RJ12 Connector Adapter, includes 7ft. RJ12 cord                                                           |
| DB25-RJ12             | 30    | DB25 to RJ12 Connector Adapter, includes 7ft. RJ12 cord                                                          |
| RJ12T                 | 15    | RJ12"T" Split Connector for RS-485 instruments, includes 7 ft. RJ12 cord                                         |



DIN RAIL MOUNT

Ø

HOU R

L (LINE)

N (NEUTRAL)

EARTH GND

+

EARTH GND

(35mm)

ann ann





**DIN RAIL** 

35mm

NOTE: DIMENSIONS ARE IN INCHES WITH MILLIMETERS IN [ ].



## **iDRN-PS-1000**

1