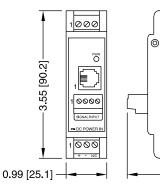

(35mm)

ann ann

**DIN RAIL** 

35mm

NOTE: DIMENSIONS ARE IN INCHES WITH MILLIMETERS IN [ ].