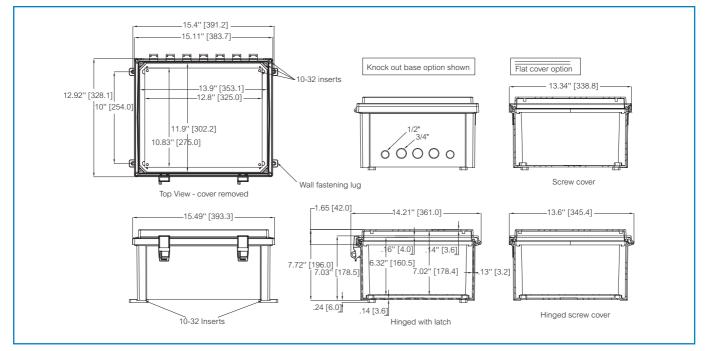

Including: Flat screw cover. Base with 10-32 brass inserts, cover with formed in place PUR gasket and 4 stainless cover screws. Base includes 1/2 and 3/4 inch knoock outs. Enclosure mounting foot kit. Accessory 10-32 screws for panel mounting

Sample photo

| Dimensions:                                                                                                                                                                          | Length                                                  | Width       | Height                                                                                                                                                                            | Accessories:                                                                                                                          |                                                                                  |
|--------------------------------------------------------------------------------------------------------------------------------------------------------------------------------------|---------------------------------------------------------|-------------|-----------------------------------------------------------------------------------------------------------------------------------------------------------------------------------|---------------------------------------------------------------------------------------------------------------------------------------|----------------------------------------------------------------------------------|
| mm:<br>inch:                                                                                                                                                                         | 305<br>12.0                                             | 254<br>10.0 | 127<br>5.0                                                                                                                                                                        | ALBP1412<br>ADFP1412                                                                                                                  | Aluminum Back Panel<br>Dead Front Panel w/ screws                                |
| Materials:<br>Material:                                                                                                                                                              |                                                         |             | 5.0                                                                                                                                                                               | ASP1412<br>ASPK1412<br>ASPHK14                                                                                                        | Aluminum Swing Panel<br>Swing Panel Kit incl. Panel<br>Swing Panel Kit w/o Panel |
| Base colour:                                                                                                                                                                         | Polycarbonate<br>RAL 7035 -light grey                   |             |                                                                                                                                                                                   | AMFL12                                                                                                                                | 12" Mounting Flange Set                                                          |
| Cover screws material:<br>Cover colour:<br>Gasket material:                                                                                                                          | Stainless steel<br>RAL 7035 -light grey<br>Polyurethane |             |                                                                                                                                                                                   | Rating:<br>Ingress Protection (EN 60529): IP66/IP67<br>Impact Resistance (EN 62262): IK09<br>Electrical insulation: Totally insulated |                                                                                  |
| Temperatures:   Temperature °C (short term): -40 140 °C   Temperature °C (continuous): -40 80 °C   Temperature °F (short term): -40 284 °F   Temperature °F (continuous): -40 175 °F |                                                         |             | Halogen free (DIN/VDE 0472, Part 815): 1<br>UV resistance: UL 508<br>Flammability Rating: UL 508<br>Glow Wire Test (IEC 695-2-1) °C: 960<br>NEMA Class: NEMA 4, 4X, 6, 6P, 12, 13 |                                                                                                                                       |                                                                                  |
| Accessories:                                                                                                                                                                         |                                                         |             | Certificates:<br>Gost R                                                                                                                                                           |                                                                                                                                       |                                                                                  |