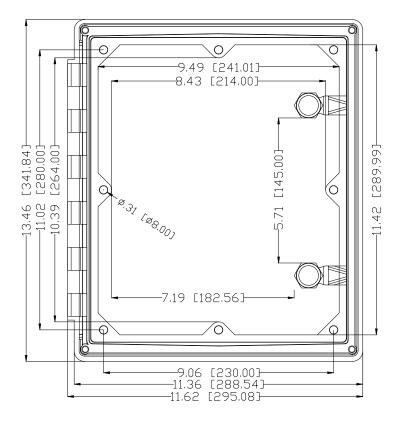

## Remarks

Includes, cover and base with formed in place PUR gasket, mounting hardware and template for mounting frame

| Dimensions       | Length<br>(metric) | Width inches<br>(metric) | Height inches (metric) | Rating:            |
|------------------|--------------------|--------------------------|------------------------|--------------------|
| Inner Dimensions | 11.42 (289.99)     | 9.49 (241.0)             | 3.31 (84.0)            | NEMA 4, 4X,12 & 13 |

Outer Dimensions 13.46 (341.84) 11.62 (295.08) 3.45 (87.59)

| Materials        |                       |  |
|------------------|-----------------------|--|
| Material:        | Polycarbonate         |  |
| Base Color:      | RAL 7035 - LIGHT GRAY |  |
| Cover Color:     | RAL 7035 - LIGHT GRAY |  |
| Gasket material: | Polyurethane          |  |
|                  |                       |  |