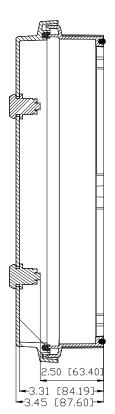

## Remarks

Includes, cover and base with formed in place PUR gasket, mounting hardware and template for mounting frame

| Dimensions       | Length<br>(metric) | Width inches<br>(metric) | Height inches (metric) | Rating:            |
|------------------|--------------------|--------------------------|------------------------|--------------------|
| Inner Dimensions | 11.42 (289.99)     | 9.49 (241.0)             | 3.31 (84.0)            | NEMA 4, 4X,12 & 13 |

Outer Dimensions 13.46 (341.84) 11.62 (295.08) 3.45 (87.59)

| Materials        |                       |  |
|------------------|-----------------------|--|
| Material:        | Polycarbonate         |  |
| Base Color:      | RAL 7035 - LIGHT GRAY |  |
| Cover Color:     | RAL 7035 - LIGHT GRAY |  |
| Gasket material: | Polyurethane          |  |
|                  |                       |  |