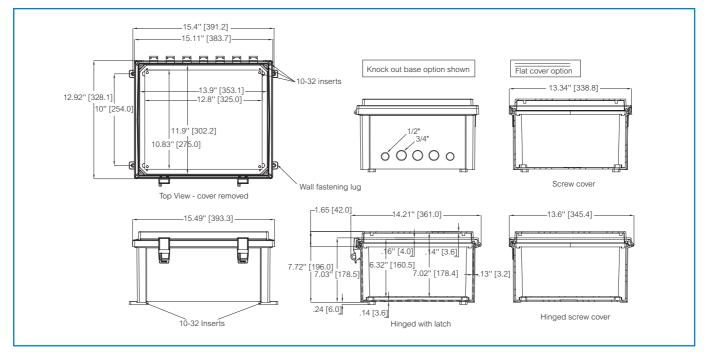

## **ARCA** ARK14127CHTSSM

feet.

Accessory 10-32 screws for panel mounting.

| Order symbol: |
|---------------|
| Product nbr:  |
| Description:  |
| Remarks:      |
|               |

ARK14127CHTSSM 8561606 PC Enclosure

Hinged opaque cover w/S.S. Lockable twist latch. Base includes 1/2 and 3/4 inch knock-outs and metal mounting EAN: El. number: Finland:

6418074097828

Including: Screw cover. Base with 10-32 brass inserts, cover with formed in place PUR gasket and 4 stainless cover screws. Base includes 1/2 and 3/4 inch knock-outs. Enclosure mounting foot kit.

| Dimensions:                                                                                                                                                          | Length                                                   | Width | Height                                                                                                                                      | Accessories:                                                                                                               |                                                      |
|----------------------------------------------------------------------------------------------------------------------------------------------------------------------|----------------------------------------------------------|-------|---------------------------------------------------------------------------------------------------------------------------------------------|----------------------------------------------------------------------------------------------------------------------------|------------------------------------------------------|
| mm:                                                                                                                                                                  | 356                                                      | 305   | 178                                                                                                                                         | ALBP1412                                                                                                                   | Aluminum Back Panel                                  |
| inch:                                                                                                                                                                | 14.0                                                     | 12.0  | 7.0                                                                                                                                         | ADFP1412<br>ASP1412                                                                                                        | Dead Front Panel w/ screws<br>Aluminum Swing Panel   |
| Materials:                                                                                                                                                           |                                                          |       |                                                                                                                                             | ASPK1412                                                                                                                   | Swing Panel Kit incl. Panel                          |
| Material:<br>Base colour:                                                                                                                                            | Polycarbonate<br>RAL 7035 -light grey<br>Stainless steel |       |                                                                                                                                             | ASPHK14<br>AMFL12                                                                                                          | Swing Panel Kit w/o Panel<br>12" Mounting Flange Set |
| Cover screws material:                                                                                                                                               |                                                          |       |                                                                                                                                             | Rating:                                                                                                                    |                                                      |
| Cover colour:<br>Gasket material:                                                                                                                                    | Clear transparent<br>Polyurethane                        |       |                                                                                                                                             | Ingress Protection (EN 60529): IP66/IP67<br>Impact Resistance (EN 62262): IK09<br>Electrical insulation: Totally insulated |                                                      |
| Temperatures:                                                                                                                                                        |                                                          |       | Halogen free (DIN/VDE 0472, Part 815): 1                                                                                                    |                                                                                                                            |                                                      |
| Temperature °C (short term): -40 140 °C   Temperature °C (continuous): -40 80 °C   Temperature °F (short term): -40 284 °F   Temperature °F (continuous): -40 175 °F |                                                          |       | UV resistance: UL 508<br>Flammability Rating: UL 508<br>Glow Wire Test (IEC 695-2-1) °C: 960<br>NEMA Class: UL Type 4, 4X, 6, 6P, 12 and 13 |                                                                                                                            |                                                      |