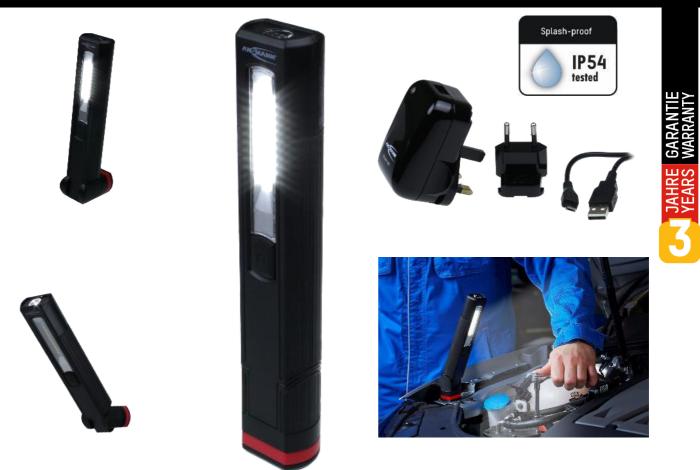

## **ANSMANN WL4 Working Light**

- Professional Working Lamp with the latest SMD LED technology
- Features a 100 lumens 1.5W spotlight on top of the housing
- Robust (shockproof to 1m) and splash-proof to IP54 housing with rubberized surface
- The base is 180° rotatable, in eight steps with lockable lamp handle
- Two 360° rotatable hooks on the back of the housing for flexible hanging options
- Two magnets on the back of the housing and one magnet on the bottom
- Built-in Li-Ion battery pack (3.7V / 2600mAh) with safety board
- Rechargeable via included USB mains power supply (100V-240V) using the included USB to Micro USB cable, or other USB power sources (PC, laptop, Powerbank, etc.)
- Charge state LED's on the back of the lamp unit
- Main lamp with 100% and 50% switch: 385 Lumens at 100%
- Operating time: approx. 4h (main lamp), approx. 11h (spotlight)
- Charging time: ca. 4h
- 3 years guarantee

## INFORMATION

Product name: Article number: Accessories incl.: WL4 Working Lamp 1600-0163-520 USB Travel Charger with UK & EU plugs; USB to micro-USB charging cable

Product: Weight: Packaging + product: Customs tariff number: 268 x 48 x 33mm (HxWxD) 340g + accessories: 470g 365 x 116 x 110mm: 668g 94054039