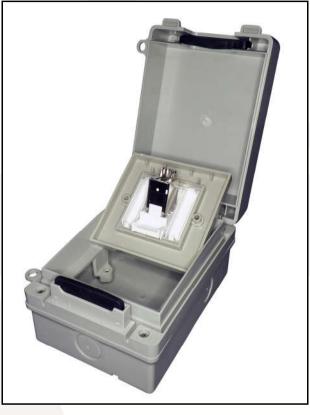

## **COMMZBOX CAT6A Weatherproof enclosure**

The COMMZBOX Category 6A weatherproof enclosure (WJSG) is a highly durable weatherproof housing designed to allow high speed data cabling to be used in industrial or damp, internal or external locations. Whether installed in dusty factories, trade fair grounds or caravan parks the COMMZBOX provides an excellent solution to keeping connections clean and dry.

## **Features**

- Supplied with high performance Category 6A component level tool-less socket
- Angled presentation of connectors ensures adequate bend radius as required by the standard
- IP65 Rating (i.e. protected from total dust ingress and protected from low pressure water jets from any direction)
- Supplied with IP65 gland suitable for cable 4-8mm diameter
- 20mm knock-outs located top, bottom, side and back
- Corrosion Resistant
- Snap Shut Action Lid
- Padlock facility

## **Specifications**

Weight: approx. 400g

Dimensions: approx. 152x83x101mm

Colour: Housing and faceplate: RAL7032

SGKSsu-45wh: White

Material: Fire retardant ABS

For more information see: SGKSsu-45wh

http://www.tuk.co.uk/tuk live/product details.php?category id=1&pId=350