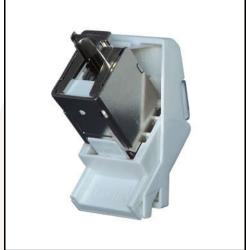

## **Features**

- Supplied with high performance Category 6A component level tool-less socket
- Angled presentation of connectors ensures adequate bend radius as required by the standard
- IP65 Rating (i.e. protected from total dust ingress and protected from low pressure water jets from any direction)
- Supplied with IP65 gland suitable for cable 4-8mm diameter
- 20mm knock-outs located top, bottom, side and back
- Corrosion Resistant
- Snap Shut Action Lid
- Padlock facility