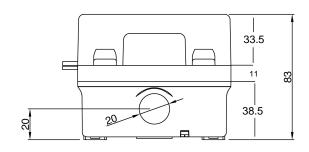

## **Specifications**

Weight: approx. 400g

Dimensions: approx. 152x83x101mm

Colour: Housing and faceplate: RAL7032

SGKSsu-45wh: White

Material: Fire retardant ABS

For more information see: SGKSsu-45wh

http://www.tuk.co.uk/tuk live/product details.php?category id=1&pId=350

Housing: See drawing below -

Packaging: Supplied in easily assembled kit form in individual cartons

EAN Number: 5055386507105

Commodity Code: 85177090

ROHS Compliant Code: WJEXT

Tolerance +/- 0.5mm