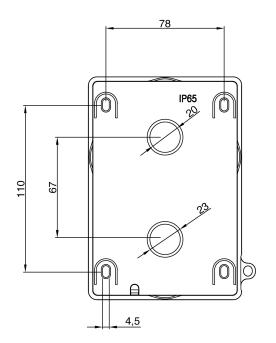

## **Features**

- Supplied with high performance Category 6A component level tool-less socket
- Angled presentation of connectors ensures adequate bend radius as required by the standard
- IP65 Rating (i.e. protected from total dust ingress and protected from low pressure water jets from any direction)
- Supplied with IP65 gland suitable for cable 4-8mm diameter
- 20mm knock-outs located top, bottom, side and back
- Corrosion Resistant
- Snap Shut Action Lid
- Padlock facility

## **Specifications**

Weight: approx. 400g

Dimensions: approx. 152x83x101mm

Colour: Housing and faceplate: RAL7032

SGKSsu-45wh: White

Material: Fire retardant ABS

For more information see: SGKSsu-45wh

http://www.tuk.co.uk/tuk live/product details.php?category id=1&pId=350

Housing: See drawing below -

Packaging: Supplied in easily assembled kit form in individual cartons

EAN Number: 5055386507105

Commodity Code: 85177090

ROHS Compliant Code: WJEXT

Tolerance +/- 0.5mm