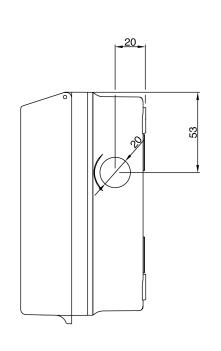

## **Features**

- Supplied with high performance Category 6A component level tool-less socket
- Angled presentation of connectors ensures adequate bend radius as required by the standard
- IP65 Rating (i.e. protected from total dust ingress and protected from low pressure water jets from any direction)
- Supplied with IP65 gland suitable for cable 4-8mm diameter
- 20mm knock-outs located top, bottom, side and back
- Corrosion Resistant
- Snap Shut Action Lid
- Padlock facility

Housing: See drawing below -

Packaging: Supplied in easily assembled kit form in individual cartons

EAN Number: 5055386507105

Commodity Code: 85177090

ROHS Compliant Code: WJEXT

Tolerance +/- 0.5mm