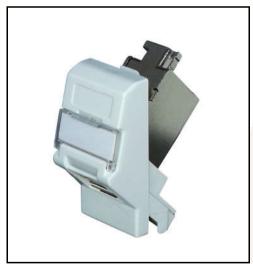

## **Features**

- Supplied with high performance Category 6A component level tool-less socket
- Angled presentation of connectors ensures adequate bend radius as required by the standard
- IP65 Rating (i.e. protected from total dust ingress and protected from low pressure water jets from any direction)
- Supplied with IP65 gland suitable for cable 4-8mm diameter
- 20mm knock-outs located top, bottom, side and back
- Corrosion Resistant
- Snap Shut Action Lid
- Padlock facility