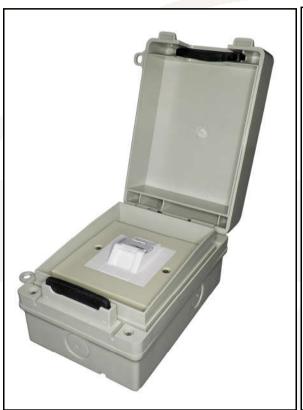

## **COMMZBOX CAT6A Weatherproof enclosure**

The COMMZBOX Category 6A weatherproof enclosure (WJSG) is a highly durable weatherproof housing designed to allow high speed data cabling to be used in industrial or damp, internal or external locations. Whether installed in dusty factories, trade fair grounds or caravan parks the COMMZBOX provides an excellent solution to keeping connections clean and dry.

## **Features**

- Supplied with high performance Category 6A component level tool-less socket
- Angled presentation of connectors ensures adequate bend radius as required by the standard
- IP65 Rating (i.e. protected from total dust ingress and protected from low pressure water jets from any direction)
- Supplied with IP65 gland suitable for cable 4-8mm diameter
- 20mm knock-outs located top, bottom, side and back
- Corrosion Resistant
- Snap Shut Action Lid
- Padlock facility

## **Specifications**

Weight: approx. 400g

Dimensions: approx. 152x83x101mm

Colour: Housing and faceplate: RAL7032

SGKSsu-45wh: White

Material: Fire retardant ABS

For more information see: SGKSsu-45wh

http://www.tuk.co.uk/tuk live/product details.php?category id=1&pId=350