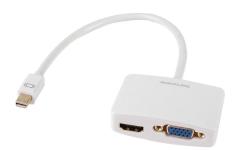

## Mini Displayport to VGA and HDMI Video Adapter

## Description

HDMI and VGA interface could be found on most TV, monitors, and displays. This mini Displayport adapter enables you to extend your Mac system by one HDMI or VGA interface. It contains 2 chipsets, and supports both digital and analog signal. By connecting an additional monitor, you can also mirror or extend the display of your Mac.

## Features

- Connector: mini Displayport 20 pin male > HDMI / VGA female
- Mini Displayport 1.1a standard
- High Speed HDMI
- Resolution up to 1920 × 1200 and HDTV up to 1080p