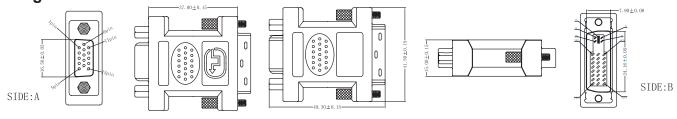

## **Specifications**

Adaptor Type : Straight Adaptor

Connector Type A : DVI-I (24+5) Plug / Solder Type

Insulation: Black Contact: Gold Plated

Shell: Fe (SPCC) Nickel Plated

Connector Type B : HDB15 (VGA) Receptacle / Solder Type

Insulation: Blue Contact: Gold Plated

Shell: Fe (SPCC) Nickel Plated

Cable Spec. : 26# with Electronic Line

Jacket Material: PVC

Over Mold : PVC – 45P – BEGISE

Screws : 4 \* 18.5mm

Parameter Settings : Conductive Resistance:  $1.5\Omega$ 

Insulation Resistance:  $5M\Omega$  (Min.)

Test : 100% Open, Short & Miswire

## **Diagram**



Dimensions: Millimetres

## **Part Number Table**

| Description                                   | Part Number |
|-----------------------------------------------|-------------|
| DVI - I Plug to VGA Receptacle Adaptor, Beige | AV16116     |

Important Notice: This data sheet and its contents (the "Information") belong to the members of the Premier Farnell group of companies (the "Group") or are licensed to it. No licence is granted for the use of it other than for information purposes in connection with the products to which it relates. No licence of any intellectual property rights is granted. The Information is subject to change without notice and replaces all data sheets previously supplied. The Information supplied is believed to be accurate but the Group assumes no responsibility