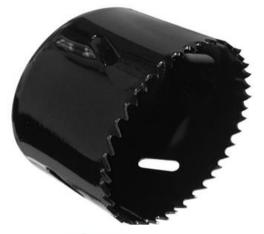

# 57mm Bi-Metal Holesaw

| Code              | BS27                       |
|-------------------|----------------------------|
|                   |                            |
| Diameter          | 57mm (2 1/4")              |
|                   |                            |
| Cutting Depth     | 35mm                       |
|                   |                            |
| Cutting Edge      | HSS M3                     |
|                   |                            |
| Tooth Pitch       | 4 / 6 tpi Variable Pitch   |
|                   |                            |
| Mount             | 7/16" - 5/8" UNF           |
|                   |                            |
| Use With Arbor    | Large Arbor - BA02 or BA05 |
|                   |                            |
| Packaging         | Cardboard Box              |
|                   |                            |
| Pack Qty (Weight) | 1 (152g)                   |
|                   |                            |
| Barcode           | 5039197009812              |

### Description

Heavy Duty Holesaw for Industrial Use HSS M3 Bi-Metal Cutting Edge provides Long Life 4/6tpi Variable Pitch Teeth enable Fast, Easy Cutting