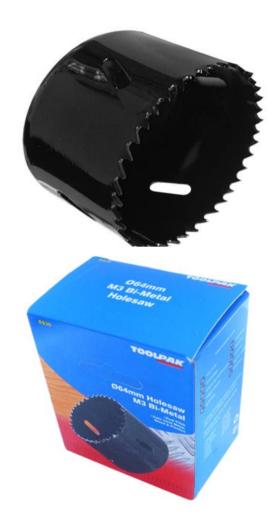

#### 64mm Bi-Metal Holesaw

| Code              | BS30                       |
|-------------------|----------------------------|
| Diameter          | 64mm (2. 1/2")             |
| Diameter          | 64mm (2 1/2")              |
| Cutting Depth     | 35mm                       |
| Cutting Edge      | HSS M3                     |
| Tooth Pitch       | 4 / 6 tpi Variable Pitch   |
| Mount             | 7/16" - 5/8" UNF           |
| Use With Arbor    | Large Arbor - BA02 or BA05 |
| Packaging         | Cardboard Box              |
| Pack Qty (Weight) | 1 (188g)                   |
| Barcode           | 5039197009843              |

## Description

Heavy Duty Holesaw for Industrial Use HSS M3 Bi-Metal Cutting Edge provides Long Life 4/6tpi Variable Pitch Teeth enable Fast, Easy Cutting