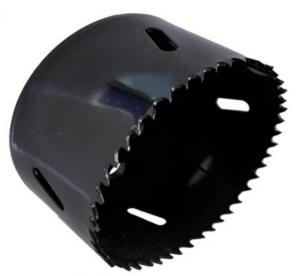

#### 86mm Bi-Metal Holesaw

| Code              | BS38                       |
|-------------------|----------------------------|
| Diameter          | 86mm (3 3/8")              |
| Cutting Depth     | 35mm                       |
| Cutting Edge      | HSS M3                     |
| Tooth Pitch       | 4 / 6 tpi Variable Pitch   |
| Mount             | 7/16" - 5/8" UNF           |
| Use With Arbor    | Large Arbor - BA02 or BA05 |
| Packaging         | Cardboard Box              |
| Pack Qty (Weight) | 1 (316g)                   |
| Barcode           | 5039197009928              |

## Description

Heavy Duty Holesaw for Industrial Use HSS M3 Bi-Metal Cutting Edge provides Long Life 4/6tpi Variable Pitch Teeth enable Fast, Easy Cutting