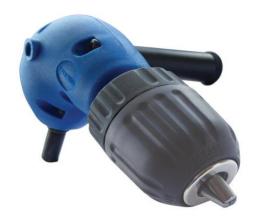

## 10mm Right Angle Keyless Chuck

| Code           | RADA10                          |
|----------------|---------------------------------|
|                |                                 |
| Chuck Capacity | 1.5mm to 10mm                   |
|                |                                 |
| Input Drive    | 9.5mm Round Shaft               |
|                |                                 |
| Side Handle    | Yes - 2 Position                |
|                |                                 |
| Pack Qty       | 1                               |
|                |                                 |
| Packaging      | Plastic Blister and Insert Card |
|                |                                 |
| Weight         | 482g                            |
|                |                                 |
| Barcode        | 5039197102889                   |

## Description

Lightweight, Rust Free Body Keyless Operation Supplied with 2 Position Side Handle 9.5mm Round Drive Shaft Max Speed 500RPM

## **Applications**

For Drilling in Tight Corners and at Awkward Angles