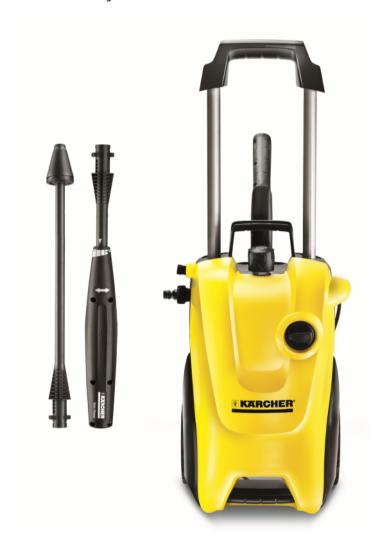

## **K4 Compact**

K4 Compact is a small, mobile unit for regular use around the home. Including the long life water-cooled motor, quick connect hose system, a Vario lance and dirtblaster lance, the K4 Compact is ideal for cleaning medium patios & decking as well as garden furniture, bicycles, cars and motorbikes.

## Features & Benefits

- Long life water-cooled motor
- Quick connect hose system
- Telescopic aluminium handle
- Detergent suction tube for detergent application
- Water inlet filter
- Automatic stop / start

## **Accessories Included**

- Vario lance 2.643-235.0
- Dirtblaster 2.643-244.0
- Trigger gun 2.642-172.0
- 6m High pressure hose