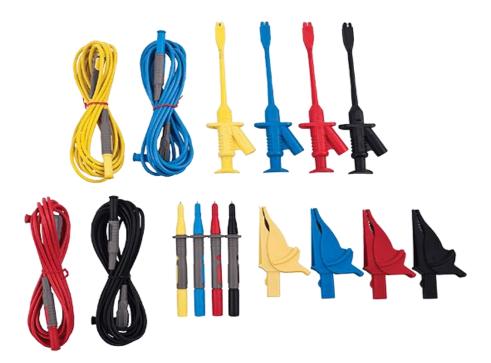

## Features:

The Extech PQ1000 CAT IV Test Lead Kit is a 16-piece kit for use with digital multimeters or other test equipment. The lengthy, set of 4,10-foot test leads (black, red, blue, yellow) feature shrouded banana plugs on both ends, with one end positioned at a right angle. This convenient multipurpose kit also includes test probes, alligator clips, long-reach spring-loaded clips and an ergonomic over mold grip for comfort. With a high-voltage electrical measurement category rating of CAT IV-600V, these test leads are suitable for testing on primary supply sources.