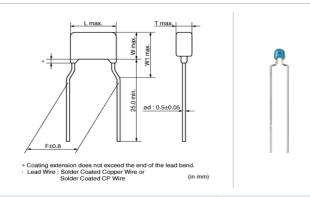

### Shape

| Sold Coaled St. Will            |             |
|---------------------------------|-------------|
| L size or outer diameter D (mm) | 4.0 mm max. |
| W size                          | 3.5 mm max. |
| T size                          | 2.5 mm max. |
| Lead spacing F                  | 5.0 ±0.8mm  |
| Lead diameter d                 | 0.5 ±0.05mm |
| W1 size (max.)                  | 6.0mm       |