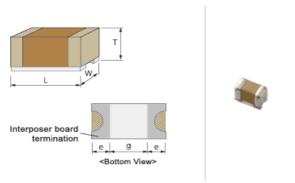

## Shape

| L size                                | 1.0 +0.22/-0.2mm |
|---------------------------------------|------------------|
| W size                                | 0.5 ±0.2mm       |
| T size                                | 0.7 ±0.15mm      |
| External terminal width e             | 0.1 to 0.4mm     |
| Distance between external terminals g | 0.3mm min.       |
| Size code in inch(mm)                 | 0402 (1005M)     |