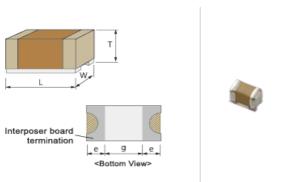

## **Shape**

| <bottom view=""></bottom>             |               |
|---------------------------------------|---------------|
| L size                                | 1.6 ±0.2mm    |
| W size                                | 0.8 ±0.2mm    |
| Tsize                                 | 1.0 ±0.2mm    |
| External terminal width e             | 0.2 to 0.65mm |
| Distance between external terminals g | 0.6mm min.    |
| Size code in inch(mm)                 | 0603 (1608M)  |