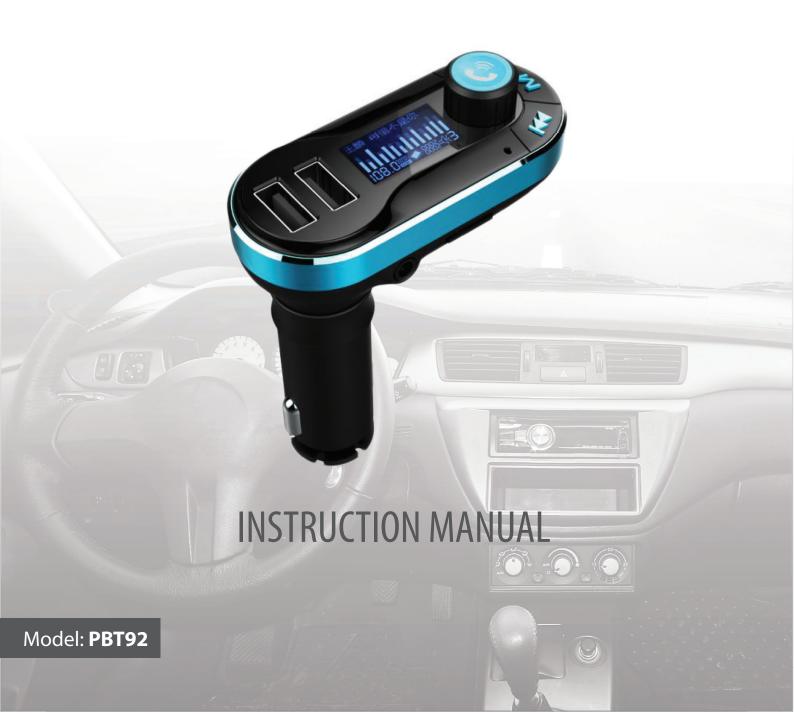

# **BLUETOOTH AUDIO CAR KIT**

+FM TRANSMITTER

#### Introduction

This device, Lets you stream music and calls directly from your Bluetooth device to your car FM stereo system. The built-in microphone provides you with an amazing hands free function, it also features a USB and SD card reader that lets you steam your favorite MP3 and WMA tunes to your car's stereo system. Play music files from external device by connecting your music device using the Aux port too. It also can charge your phone using the DUAL USB charging Port. Its Bluetooth chip can be used with a wide range of device which can make can your driving more interesting.

#### **Features:**

- 1. Wirelessly transmit phone call from Bluetooth mobile phone to the car FM stereo system;
- 2. Switch to Hands-free mode automatically from music playing status when receiving calls;
- 3.Built-in Microphone
- 4. Supports music play back from USB AND SD card
- 5.3.5mm Aux jack to support play back from external audio devices.
- 6.Dual USB output to charge for mobile phones and other devices(Output 5V/2.1A)
- 7.7. Strong and elegant design with LCD frequency display.
- 8. With remote control
- 9. With Voice prompts