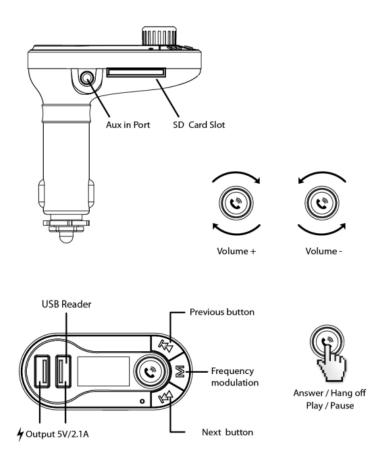

### **Appearance:**

#### **Using FM Transmitter function:**

- 1. Plug the FM transmitter into your vehicle's cigarette lighter or power port.
- 2. Tune your radio to an unused FM frequency, then match the same frequency of this unit.
- 3. Insert a USB flash drive into the SD card or the inward USB port which containing MP3 files into USB port or memory card slot of this unit accordingly. It will play and transmit the MP3 files automatically.Pay attention, only the inward USB Port can serve as a USB Reader!
- 4. Line-in function: Use the provided audio cable to connect an MP3/MP4 players or another external device to the AUX input of this unit. When using this function, please stop playback of USB or memory card, and all functions will be controlled by the external device.

#### **Bluetooth calling**

- 1. Please press the blue " knob to answer the incoming call.
- 2. Please press the blue " knob to hang off a call.
- 3. Press the blue " " knob twice to dial the last Number.
- 4. When making a call, you can only dial the phone number by your mobile phone, but once the call connected, you can use the hansfree function to enjoy it.

#### **Using USB charger function:**

When this unit powered from car lighter socket, connect the USB port of this unit to your mobile phone with a special USB cable (not included), This unit will serve as mobile phone charger.Pay attention! The Dual USB port outputs 2.1A together, and the smart chip will divide the voltage based on the need of device automatically. But only the outward USB port can charge the iPad!

# Quick Guide:

| Operation Guide                 | On FM transmitter                                                                                 | On Remote Controller                                                                                                                                    |
|---------------------------------|---------------------------------------------------------------------------------------------------|---------------------------------------------------------------------------------------------------------------------------------------------------------|
| 1. Answer / hang up the call:   | Press " " button: answer the call  Press " " button: hang off the call                            | Press" "button                                                                                                                                          |
| 2. Play and Pause<br>the music: | Press " " Button: Play the music  Press " " Button again: Pause playing                           | Press "Button                                                                                                                                           |
| 3. Adjust the Volume:           | Rotate in clockwise to decrease Volume<br>Rotate anticlockwise to increase Volume                 | Press "Vol+" to increase the Volume; Press "VOL-" to decrease the Volume;                                                                               |
| 4.Set frequency:                | Press "M" button first, then press "▶▶": increase the frequency Press "◀": decrease the frequency | Press "CH+" button: Increase 0.1MHz Press "CH-" button: decrease 0.1MHz Or press the numbers of the frequency what you desired, press "CH+" to confirm. |
| 5. Choose music:                | Press "▶" Button: Play the next song Press "◀" Button: Play the previous song                     | Press ▶ button: Play the next song; Press ◀ button: Play the previous song; Or press the number of the song then press ▶/II to confirm                  |
| 7. Choose EQ:                   | Support by remote controller only                                                                 | Press "EQ" button to choose your favorite EQ                                                                                                            |
| 8. Switch folder:               | Support by remote controller only                                                                 | Press "folder" button to switch folder                                                                                                                  |