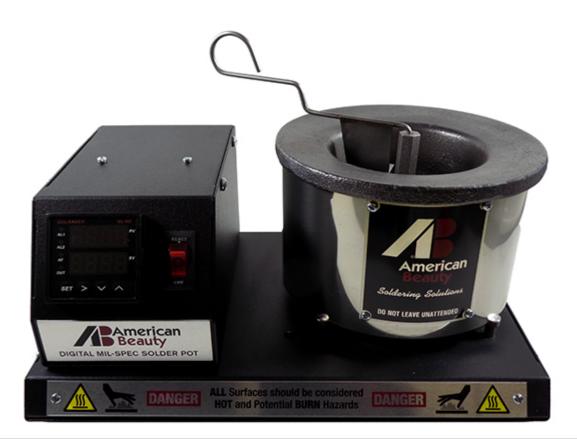

**Digital Mil-Spec Mid-Capacity Solder Pot** Model: D-600

American Beauty Tools is making its long awaited entry into Digital, Mil-Spec Compliant Solder Pots. Available in Mini, 1 Pound and 2-½ Pound sizes, we have combined our reputation for rugged durability with the latest in precision temperature control technology. Easily exceeding the tightest of military standards, only American Beauty offers a digital pot (1 and 2-½ lbs sizes only) with integrated dross skimmer functionality.

#### **Features and Benefits**

Exceed the requirements of military specifications ANSI(J-STD-0018)

Digital LCD temperature displays both preset and actual temperature in °F or °C

Pot controls temperatures to  $\pm$  5°F ( $\pm$  2.75°C) of a preselected setting, from ambient to 925°F.