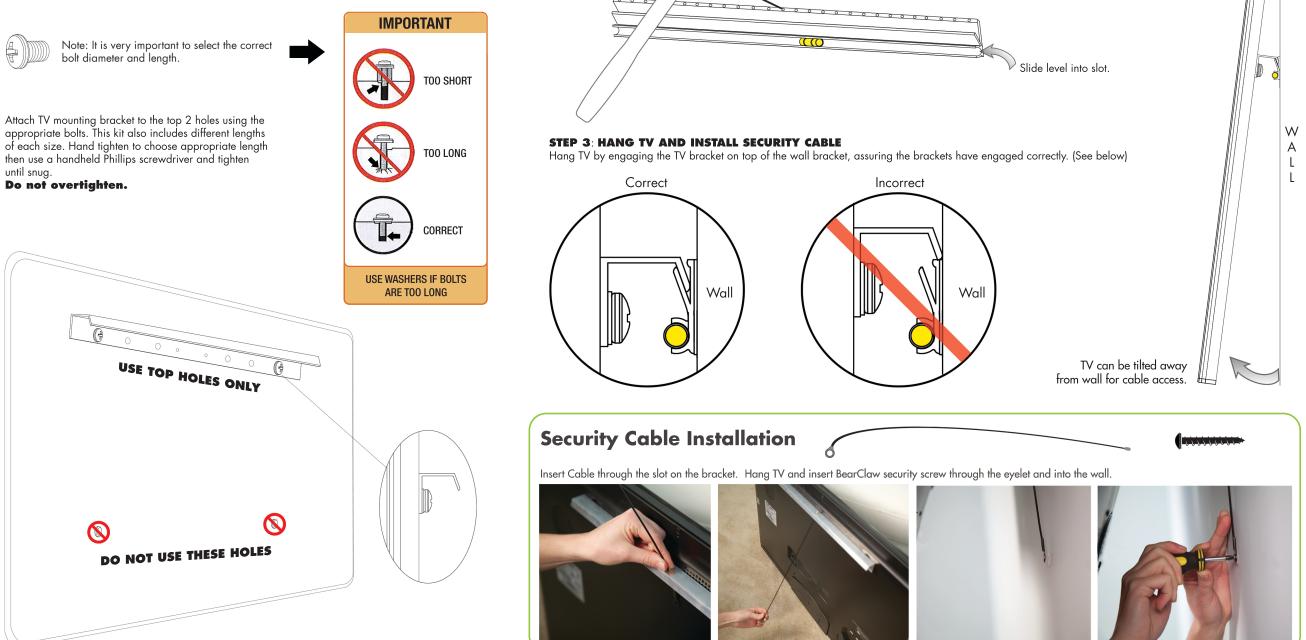

## **STEP 1: INSTALL TV MOUNTING BRACKET**

Place the TV face down on a soft surface where it is secure and stable. If your TV is already attached to a base, it must be removed before beginning the installation. The VESA holes on the back of the TV are either 4mm, 5mm, 6mm, 8mm depending on the brand of the TV. This kit includes all sizes.

**STEP 2: INSTALL WALL BRACKET** 

Hold the wall bracket in place and install center nail first. This will allow you to easily adjust the bracket rotation.

(Each nail holds 10 lbs.)

Insert level into slot and make sure it is level before installing the remaining nails.