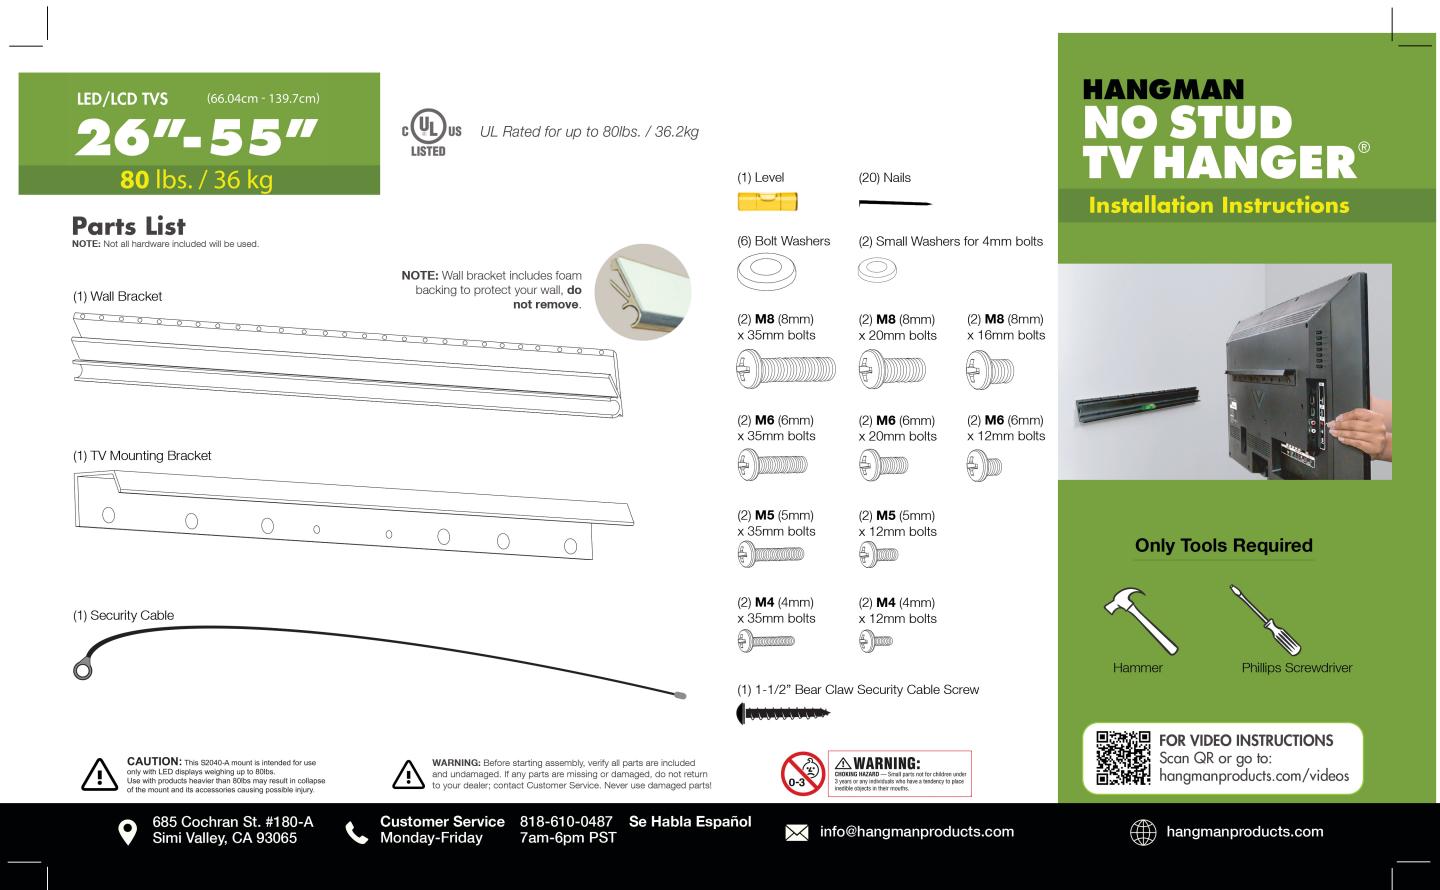

## **STEP 1: INSTALL TV MOUNTING BRACKET**

Place the TV face down on a soft surface where it is secure and stable. If your TV is already attached to a base, it must be removed before beginning the installation. The VESA holes on the back of the TV are either 4mm, 5mm, 6mm, 8mm depending on the brand of the TV. This kit includes all sizes.

**STEP 2: INSTALL WALL BRACKET** 

Hold the wall bracket in place and install center nail first. This will allow you to easily adjust the bracket rotation.

(Each nail holds 10 lbs.)

Insert level into slot and make sure it is level before installing the remaining nails.