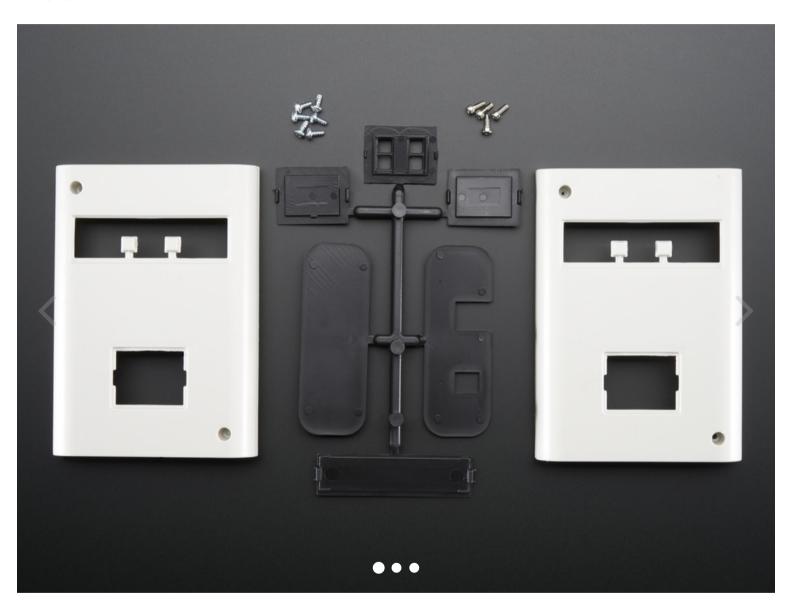

## **DESCRIPTION**

We are very excited to have one of the first (and we think the best) Enclosure for Arduino & project box! Here are all the details:

- Dimensions: 3.6" x 5" x 1.35"
- Injection molded ABS plastic
- Enclosure is easy to machine, drill, cut and shape to what you need
- Brass screw inserts (can be used and reused many times, very durable!)
- Fits standard <u>Arduinos</u> and <u>16 x 2 LCDs</u>
- Fits Arduino with Adafruit Protoshield on top with .45" clearance
- Pop out plates for GPS, buttons, sensors, switches, knobs, etc!
- Holds up to 4 AAA batteries internally using <u>2xAAA holders</u>. AA's can squeeze in but the case wont close nicely so we suggest AAA's
- · Comes with screws for the LCD, Arduino and case
- Made in Canada!

Comes with all parts shown.

Want some ideas of how to use it? We have a tutorial showing how we made a portable data-logger. Lots of details on how to attach an LCD, drill and add mechanical connections, etc.