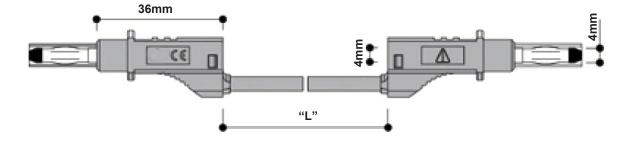

### Diagram

#### **Part Number Table**

| Description                                                       | (L)<br>Length | Colour | Part Number |
|-------------------------------------------------------------------|---------------|--------|-------------|
| Stacking Retractable Sleeve 4mm Banana<br>Plug to Plug Patch Cord | 500mm         | Black  | 76-092      |
|                                                                   |               | Red    | 76-093      |
|                                                                   |               | Blue   | 76-1336     |
|                                                                   |               | Green  | 76-1338     |
|                                                                   |               | Yellow | 76-1340     |
|                                                                   | 1m            | Black  | 76-120      |
|                                                                   |               | Red    | 76-122      |
|                                                                   |               | Blue   | 76-1320     |
|                                                                   |               | Green  | 76-1322     |
|                                                                   |               | Yellow | 76-1324     |