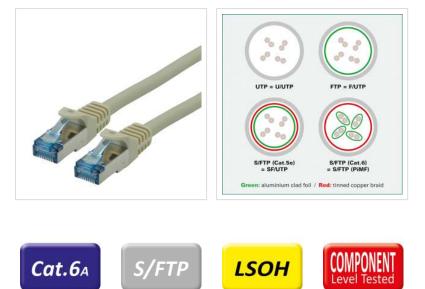

- Patch cable for networking connections between devices.
- Prepared double shielded Twisted Pair cable with screened RJ-45 connectors on both ends.
- Durable due to moulded kink protection.
- Flexible cable, suitable for narrow bending.
- High quality plugs with gold plated contacts.
- Contact settings 1:1, in accordance with the EIA/TIA 568 standard.
- Construction: 4-pair stranded copper wire.
- Complete braid shielding. Pairs shielded with aluminium clad polyester foil.

## **100% Component Level testing**

• GHMT Certificate No. z4267b-16-E

| Technical specifications |                    |  |
|--------------------------|--------------------|--|
| Manufacturer             | ROLINE             |  |
| Product group            | Twisted Pair Cable |  |
| Product type             | S/FTP Patchcord    |  |

| Colour                       | grey             |
|------------------------------|------------------|
| Length                       | 2 m              |
| Shield type                  | SFTP             |
| Transfer quality             | Cat6A / Class EA |
| Component-Level<br>certified | Yes              |
| Quantity of wires            | 8                |
| Conductor type               | Wire             |
| Crossed                      | No               |
| Colour (Spout)               | grey             |
| Cable LSOH                   | Yes              |
| Side 1 Connector Type        | RJ-45            |
| Side 1 Connector<br>Gender   | Male             |
| Side 2 Connector Type        | RJ-45            |
| Side 2 Connector<br>Gender   | Male             |
| Connector Type RJ45          | Standard         |
|                              |                  |