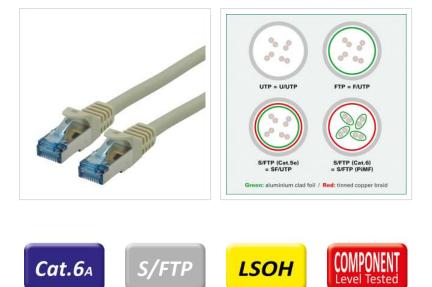

- Patch cable for networking connections between devices.
- Prepared double shielded Twisted Pair cable with screened RJ-45 connectors on both ends.
- Durable due to moulded kink protection.
- Flexible cable, suitable for narrow bending.
- High quality plugs with gold plated contacts.
- Contact settings 1:1, in accordance with the EIA/TIA 568 standard.
- Construction: 4-pair stranded copper wire.
- Complete braid shielding. Pairs shielded with aluminium clad polyester foil.

## **100% Component Level testing**

• GHMT Certificate No. z4267b-16-E

| Technical specification | IS                 |
|-------------------------|--------------------|
| Manufacturer            | ROLINE             |
| Product group           | Twisted Pair Cable |
| Product type            | S/FTP Patchcord    |

| Colour                                                                                                         | grey                          |
|----------------------------------------------------------------------------------------------------------------|-------------------------------|
| Length                                                                                                         | 15 m                          |
| Shield type                                                                                                    | SFTP                          |
| Transfer quality                                                                                               | Cat6A / Class EA              |
| Component-Level<br>certified                                                                                   | Yes                           |
| Quantity of wires                                                                                              | 8                             |
| Conductor type                                                                                                 | Wire                          |
| Crossed                                                                                                        | No                            |
|                                                                                                                |                               |
| Colour (Spout)                                                                                                 | grey                          |
| Colour (Spout)<br>Cable LSOH                                                                                   | grey<br>Yes                   |
|                                                                                                                |                               |
| Cable LSOH                                                                                                     | Yes                           |
| Cable LSOH<br>Side 1 Connector Type<br>Side 1 Connector                                                        | Yes<br>RJ-45                  |
| Cable LSOH<br>Side 1 Connector Type<br>Side 1 Connector<br>Gender                                              | Yes<br>RJ-45<br>Male          |
| Cable LSOH<br>Side 1 Connector Type<br>Side 1 Connector<br>Gender<br>Side 2 Connector Type<br>Side 2 Connector | Yes<br>RJ-45<br>Male<br>RJ-45 |