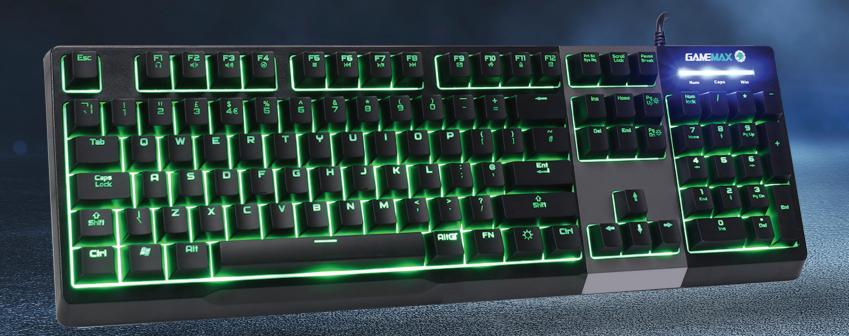

# Same Satisfaction for a fraction of the price.

The Click Keyboard is the go to choice for first time gamers and people looking for a great experience on a budget. With the click satisfaction you would expect from a mechanical keyboard and durability of a premium keyboard, nothing about this feels like a compromise.

## Responsive 19 Key Anti-Ghosting

Never worry about duplicate key strokes in game again. With 19 Key anti-ghosting every press will be registered.

#### **Specifications**

Connectivity: USB Keyboard Qty: 105 Cable Length: 1.8m

LED Colour: 7 (Red, Green, Blue, Cyan, White,

Purple & Yellow)

Working Power: 5V=200mA

M.T.B.F: 10 Million Keystrokes

Multimedia Functions: FN + F1-F12