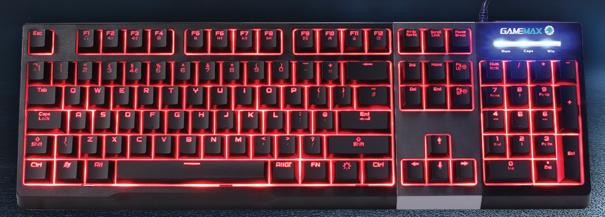

Easily adjust the colour of mode of the click and illuminate every key, colours include Red, Green, Blue, Cyan, White, Purple and Yellow.

## Click | Gallery