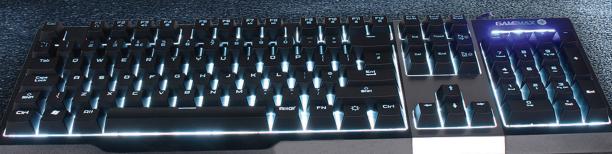

Easily adjust the colour of mode of the click and illuminate every key, colours include Red, Green, Blue, Cyan, White, Purple and Yellow.

## Click | Gallery