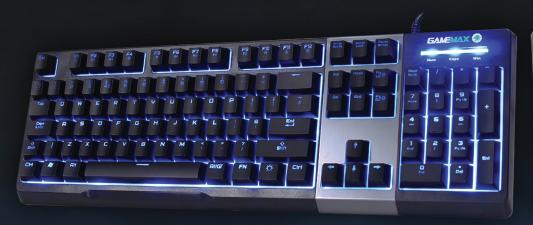

# Same Satisfaction for a fraction of the price.

The Click Keyboard is the go to choice for first time gamers and people looking for a great experience on a budget. With the click satisfaction you would expect from a mechanical keyboard and durability of a premium keyboard, nothing about this feels like a compromise.



Easily adjust the colour of mode of the click and illuminate every key, colours include Red, Green, Blue, Cyan, White, Purple and Yellow.



## Responsive 19 Key Anti-Ghosting

Never worry about duplicate key strokes in game again. With 19 Key anti-ghosting every press will be registered.



## Click | Gallery













#### **Specifications**

Connectivity: USB Keyboard Qty: 105 Cable Length: 1.8m

LED Colour: 7 (Red, Green, Blue, Cyan, White,

Purple & Yellow)

Working Power: 5V=200mA

M.T.B.F: 10 Million Keystrokes

Multimedia Functions: FN + F1-F12

F1: Open Default Media Player Program

Decrease System Volume F2: Increase System Volume F3: F4: Mute System Volume Stop Current Media Track F5: Play Previous Media Track F6:

Play Or Pause Current Media Track F7:

F8: Play Next Media Track

F9: Open Default E-mail Program (Not

Web-Mail)

F10: Open Home Page

F11: Lock Keys

F12: Open Calculator

Anti Ghosting: 19 Keys

Key Elasticity: >15g

Pre-Travel Distance of Keys: 1.2+/-0.3mm Total Travel Distance of Keys: 3.6+/-0.3mm Working Environment Temperature: 0°C to +55°C

Operating Humidity: 10°