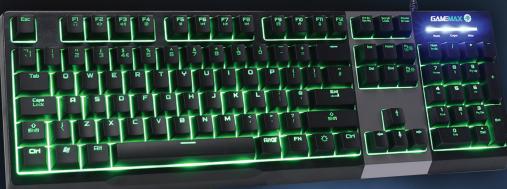

Easily adjust the colour of mode of the click and illuminate every key, colours include Red, Green, Blue, Cyan, White, Purple and Yellow.

## Responsive 19 Key Anti-Ghosting

Never worry about duplicate key strokes in game again. With 19 Key anti-ghosting every press will be registered.

## Click | Gallery