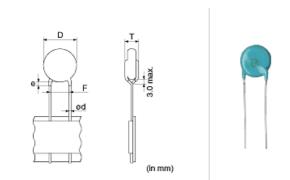

# **Shape**

| (iii iiiii)                     |                        |
|---------------------------------|------------------------|
| L size or outer diameter D (mm) | 8.0 mm max.            |
| T size                          | 5.0 mm max.            |
| Lead spacing F                  | 10.0 ±1.0mm            |
| Lead diameter d                 | 0.6 ±0.05mm            |
| Paint dripping e                | Up to the end of crimp |