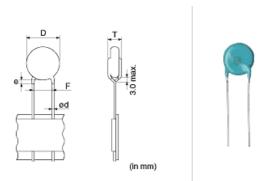

# **Shape**

| (in mm)                         |                        |
|---------------------------------|------------------------|
| L size or outer diameter D (mm) | 6.0 mm max.            |
| T size                          | 5.0 mm max.            |
| Lead spacing F                  | 10.0 ±1.0mm            |
| Lead diameter d                 | 0.6 ±0.05mm            |
| Paint dripping e                | Up to the end of crimp |