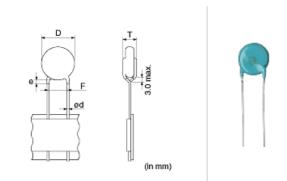

# **Shape**

| \all and \all a |                        |
|-------------------------------------------------------------------------------------------------------------------------------------------------------------------------------------------------------------------------------------------------------------------------------------------------------------------------------------------------------------------------------------------------------------------------------------------------------------------------------------------------------------------------------------------------------------------------------------------------------------------------------------------------------------------------------------------------------------------------------------------------------------------------------------------------------------------------------------------------------------------------------------------------------------------------------------------------------------------------------------------------------------------------------------------------------------------------------------------------------------------------------------------------------------------------------------------------------------------------------------------------------------------------------------------------------------------------------------------------------------------------------------------------------------------------------------------------------------------------------------------------------------------------------------------------------------------------------------------------------------------------------------------------------------------------------------------------------------------------------------------------------------------------------------------------------------------------------------------------------------------------------------------------------------------------------------------------------------------------------------------------------------------------------------------------------------------------------------------------------------------------------|------------------------|
| L size or outer diameter D (mm)                                                                                                                                                                                                                                                                                                                                                                                                                                                                                                                                                                                                                                                                                                                                                                                                                                                                                                                                                                                                                                                                                                                                                                                                                                                                                                                                                                                                                                                                                                                                                                                                                                                                                                                                                                                                                                                                                                                                                                                                                                                                                               | 7.0 mm max.            |
| T size                                                                                                                                                                                                                                                                                                                                                                                                                                                                                                                                                                                                                                                                                                                                                                                                                                                                                                                                                                                                                                                                                                                                                                                                                                                                                                                                                                                                                                                                                                                                                                                                                                                                                                                                                                                                                                                                                                                                                                                                                                                                                                                        | 5.0 mm max.            |
| Lead spacing F                                                                                                                                                                                                                                                                                                                                                                                                                                                                                                                                                                                                                                                                                                                                                                                                                                                                                                                                                                                                                                                                                                                                                                                                                                                                                                                                                                                                                                                                                                                                                                                                                                                                                                                                                                                                                                                                                                                                                                                                                                                                                                                | 10.0 ±1.0mm            |
| Lead diameter d                                                                                                                                                                                                                                                                                                                                                                                                                                                                                                                                                                                                                                                                                                                                                                                                                                                                                                                                                                                                                                                                                                                                                                                                                                                                                                                                                                                                                                                                                                                                                                                                                                                                                                                                                                                                                                                                                                                                                                                                                                                                                                               | 0.6 ±0.05mm            |
| Paint dripping e                                                                                                                                                                                                                                                                                                                                                                                                                                                                                                                                                                                                                                                                                                                                                                                                                                                                                                                                                                                                                                                                                                                                                                                                                                                                                                                                                                                                                                                                                                                                                                                                                                                                                                                                                                                                                                                                                                                                                                                                                                                                                                              | Up to the end of crimp |