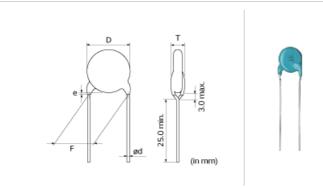

## **Shape**

| u (                             | in mm)                 |
|---------------------------------|------------------------|
| L size or outer diameter D (mm) | 6.0 mm max.            |
| T size                          | 5.0 mm max.            |
| Lead spacing F                  | 7.5 ±1.0mm             |
| Lead diameter d                 | 0.6 ±0.05mm            |
| Paint dripping e                | Up to the end of crimp |