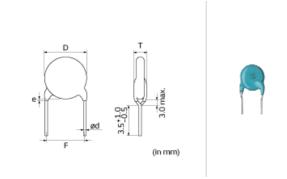

### **Shape**

|  | L size or outer diameter D (mm) | 7.0 mm max.            |
|--|---------------------------------|------------------------|
|  | T size                          | 5.0 mm max.            |
|  | Lead spacing F                  | 7.5 ±0.8mm             |
|  | Lead diameter d                 | 0.6 ±0.05mm            |
|  | Paint dripping e                | Up to the end of crimp |