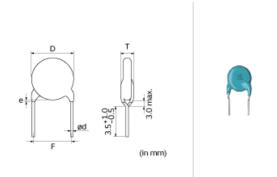

### **Shape**

| (in mm)                         |                        |
|---------------------------------|------------------------|
| L size or outer diameter D (mm) | 9.0 mm max.            |
| T size                          | 4.0 mm max.            |
| Lead spacing F                  | 7.5 ±0.8mm             |
| Lead diameter d                 | 0.6 ±0.05mm            |
| Paint dripping e                | Up to the end of crimp |