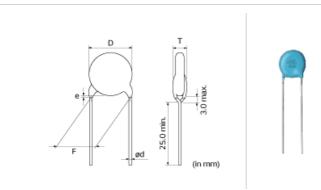

## **Shape**

| F                               | in mm)                 |
|---------------------------------|------------------------|
| L size or outer diameter D (mm) | 8.0 mm max.            |
| T size                          | 7.0 mm max.            |
| Lead spacing F                  | 7.5 ±1.0mm             |
| Lead diameter d                 | 0.6 ±0.05mm            |
| Paint dripping e                | Up to the end of crimp |
|                                 |                        |