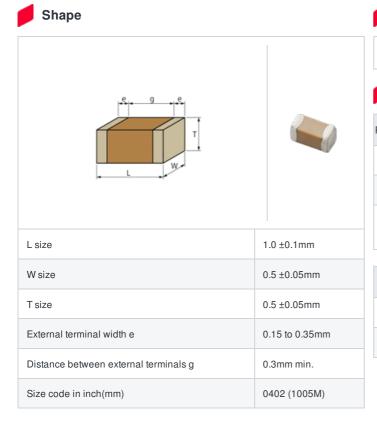

## **Specifications**

| Capacitance                                      | 2700pF±10%   |
|--------------------------------------------------|--------------|
| Rated voltage                                    | 50Vdc        |
| Temperature characteristics (complied standard)  | X7R(EIA)     |
| Capacitance change rate                          | ±15.0%       |
| Temperature range of temperature characteristics | -55 to 125°C |
| Operating temperature range                      | -55 to 125°C |