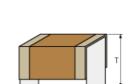

### **Shape**

| Mass (typ.) |       |
|-------------|-------|
| 1 piece     | 0.28g |

| L size                 | 6.1 ±0.4mm |
|------------------------|------------|
| W size                 | 5.3 ±0.2mm |
| T size                 | 2.8 ±0.2mm |
| Metal terminal width e | 1.2±0.2mm  |