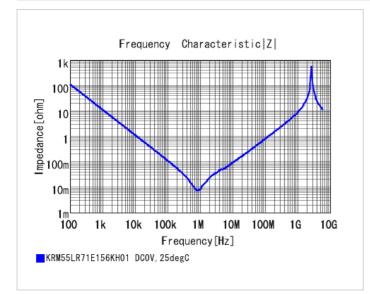

## KRM55LR71E156KH01# "#" indicates a package specification code.

< List of part numbers with package codes > KRM55LR71E156KH01L , KRM55LR71E156KH01K