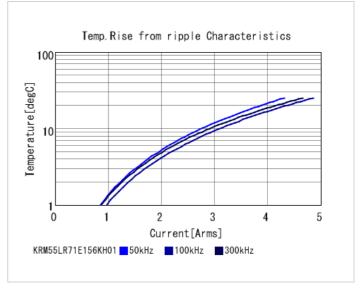

## **Specifications**

Metal terminal width e

| Capacitance                                      | 15μF ±10%    |
|--------------------------------------------------|--------------|
| Rated voltage                                    | 25Vdc        |
| Temperature characteristics (complied standard)  | X7R(EIA)     |
| Capacitance change rate                          | ±15%         |
| Temperature range of temperature characteristics | -55 to 125°C |
| Operating temperature range                      | -55 to 125℃  |