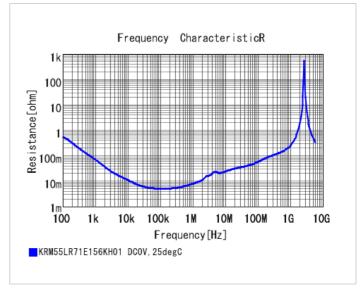

## KRM55LR71E156KH01# "#" indicates a package specification code.

< List of part numbers with package codes > KRM55LR71E156KH01L , KRM55LR71E156KH01K