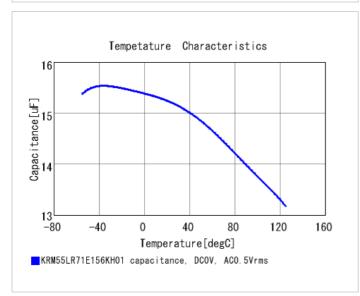

## **Specifications**

Metal terminal width e

| Capacitance                                      | 15μF ±10%    |
|--------------------------------------------------|--------------|
| Rated voltage                                    | 25Vdc        |
| Temperature characteristics (complied standard)  | X7R(EIA)     |
| Capacitance change rate                          | ±15%         |
| Temperature range of temperature characteristics | -55 to 125°C |
| Operating temperature range                      | -55 to 125℃  |