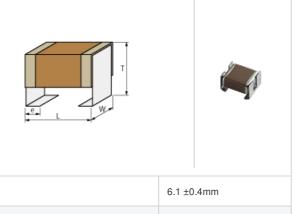

## KRM55LR71E156KH01# "#" indicates a package specification code.















< List of part numbers with package codes > KRM55LR71E156KH01L , KRM55LR71E156KH01K

## **Shape**

L size

W size

T size



5.3 ±0.2mm

2.8 ±0.2mm

1.2±0.2mm

## References

| Packaging | Specifications         | Minimum quantity |
|-----------|------------------------|------------------|
| L         | φ180mm Embossed taping | 400              |
| К         | φ330mm Embossed taping | 2000             |

|         | Mass (typ.) |       |
|---------|-------------|-------|
| 1 piece |             | 0.34g |

## **Specifications**

Metal terminal width e

| Capacitance                                      | 15μF ±10%    |
|--------------------------------------------------|--------------|
| Rated voltage                                    | 25Vdc        |
| Temperature characteristics (complied standard)  | X7R(EIA)     |
| Capacitance change rate                          | ±15%         |
| Temperature range of te