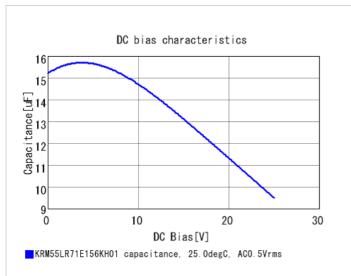

## **Specifications**

Metal terminal width e

| Capacitance                                      | 15μF ±10%    |
|--------------------------------------------------|--------------|
| Rated voltage                                    | 25Vdc        |
| Temperature characteristics (complied standard)  | X7R(EIA)     |
| Capacitance change rate                          | ±15%         |
| Temperature range of temperature characteristics | -55 to 125°C |
| Operating temperature range                      | -55 to 125℃  |