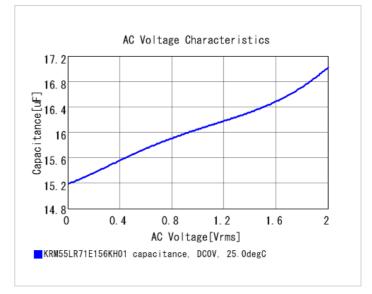

## **Specifications**

Metal terminal width e

| Capacitance                                      | 15μF ±10%    |
|--------------------------------------------------|--------------|
| Rated voltage                                    | 25Vdc        |
| Temperature characteristics (complied standard)  | X7R(EIA)     |
| Capacitance change rate                          | ±15%         |
| Temperature range of temperature characteristics | -55 to 125°C |
| Operating temperature range                      | -55 to 125℃  |