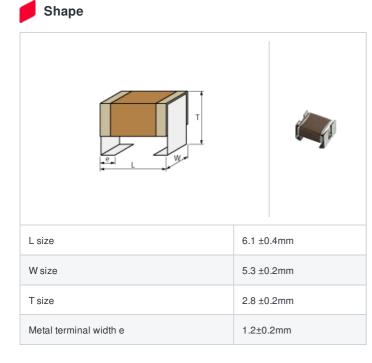

## muRata Capacitor Data Sheet KRM55LR72J224KH01# "#" indicates a package specification code.

References



< List of part numbers with package codes >

KRM55LR72J224KH01L , KRM55LR72J224KH01K



| Packaging | Specifications         | Minimum quantity |
|-----------|------------------------|------------------|
| L         | φ180mm Embossed taping | 400              |
| К         | φ330mm Embossed taping | 2000             |

| Mass (typ.) |       |
|-------------|-------|
| 1 piece     | 0.27g |

## Specifications

| Capacitance                                      | 0.22µF ±10%  |
|--------------------------------------------------|--------------|
| Rated voltage                                    | 630Vdc       |
| Temperature characteristics (complied standard)  | X7R(EIA)     |
| Capacitance change rate                          | ±15%         |
| Temperature range of temperature characteristics | -55 to 125°C |
| Operating temperature range                      | -55 to 125°C