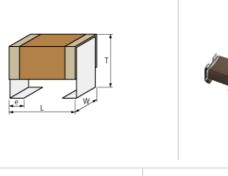

## **Shape**

| 6.1 ±0 | .4mm |  |
|--------|------|--|

| e w                    |            |
|------------------------|------------|
| L size                 | 6.1 ±0.4mm |
| W size                 | 5.3 ±0.2mm |
| T size                 | 3.7 ±0.2mm |
| Metal terminal width e | 1.2±0.2mm  |