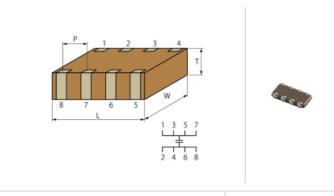

## Shape

| 2 4 6 8                               |                  |
|---------------------------------------|------------------|
| L size                                | 1.6 ±0.1mm       |
| W size                                | 0.8 ±0.1mm       |
| T size                                | 0.5 +0.05/-0.1mm |
| Distance between external terminals P | 0.4±0.1mm        |
| Size code in inch(mm)                 | 0603 (1608M)     |