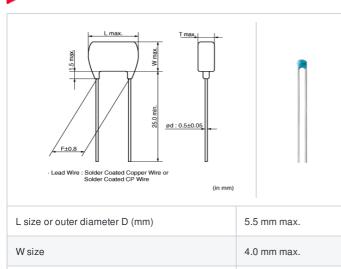

# RCE5C1H333J2A2H03B "#" indicates a package specification code.

3.15 mm max.

2.5 ±0.8mm

0.5 ±0.05mm

< List of part numbers with package codes > RCE5C1H333J2A2H03B

### Shape

## **Specifications**

T size

Lead spacing F

Lead diameter d

| Capacitance                                      | 33000pF±5%                                             |
|--------------------------------------------------|--------------------------------------------------------|
| Rated voltage                                    | 50Vdc                                                  |
| Temperature characteristics (complied standard)  | COG(EIA)                                               |
| Temperature coefficient                          | 25 to 125°C: 0±30ppm/°C<br>-55 to 25°C: 0+30/-72ppm/°C |
| Temperature range of temperature characteristics | -55 to 125°C                                           |
| Operating temperature range                      | -55∼125°C                                              |