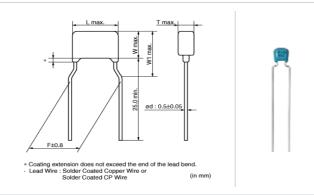

### Shape

| Sold State of Ville             |              |
|---------------------------------|--------------|
| L size or outer diameter D (mm) | 5.5 mm max.  |
| W size                          | 4.0 mm max.  |
| Tsize                           | 3.15 mm max. |
| Lead spacing F                  | 5.0 ±0.8mm   |
| Lead diameter d                 | 0.5 ±0.05mm  |
| W1 size (max.)                  | 6.0mm        |