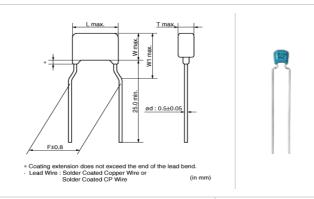

## Shape

| Soldi Stated of Wile            |              |
|---------------------------------|--------------|
| L size or outer diameter D (mm) | 5.5 mm max.  |
| W size                          | 4.0 mm max.  |
| Tsize                           | 3.15 mm max. |
| Lead spacing F                  | 5.0 ±0.8mm   |
| Lead diameter d                 | 0.5 ±0.05mm  |
| W1 size (max.)                  | 6.0mm        |