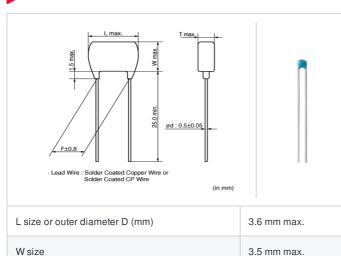

## RCE5C2A470J0A2H03B "#" indicates a package specification code.

2.5 mm max.

2.5 ±0.8mm

0.5 ±0.05mm

< List of part numbers with package codes > RCE5C2A470J0A2H03B

## **Specifications**

T size

Lead spacing F

Lead diameter d

| Capacitance                                      | 47pF ±5%                                               |
|--------------------------------------------------|--------------------------------------------------------|
| Rated voltage                                    | 100Vdc                                                 |
| Temperature characteristics (complied standard)  | COG(EIA)                                               |
| Temperature coefficient                          | 25 to 125°C: 0±30ppm/°C<br>-55 to 25°C: 0+30/-72ppm/°C |
| Temperature range of temperature characteristics | -55 to 125°C                                           |
| Operating temperature range                      | -55 to 125°C                                           |