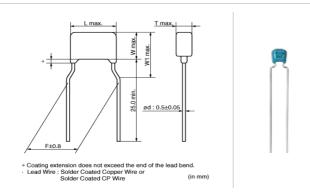

### Shape

| Solder Coated CP Wire (in mm)   |              |
|---------------------------------|--------------|
| L size or outer diameter D (mm) | 5.5 mm max.  |
| W size                          | 4.0 mm max.  |
| T size                          | 3.15 mm max. |
| Lead spacing F                  | 5.0 ±0.8mm   |
| Lead diameter d                 | 0.5 ±0.05mm  |
| W1 size (max.)                  | 6.0mm        |