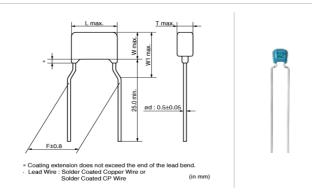

### Shape

| Solder Solder Strategy Strateg |              |  |
|--------------------------------------------------------------------------------------------------------------------------------------------------------------------------------------------------------------------------------------------------------------------------------------------------------------------------------------------------------------------------------------------------------------------------------------------------------------------------------------------------------------------------------------------------------------------------------------------------------------------------------------------------------------------------------------------------------------------------------------------------------------------------------------------------------------------------------------------------------------------------------------------------------------------------------------------------------------------------------------------------------------------------------------------------------------------------------------------------------------------------------------------------------------------------------------------------------------------------------------------------------------------------------------------------------------------------------------------------------------------------------------------------------------------------------------------------------------------------------------------------------------------------------------------------------------------------------------------------------------------------------------------------------------------------------------------------------------------------------------------------------------------------------------------------------------------------------------------------------------------------------------------------------------------------------------------------------------------------------------------------------------------------------------------------------------------------------------------------------------------------------|--------------|--|
| L size or outer diameter D (mm)                                                                                                                                                                                                                                                                                                                                                                                                                                                                                                                                                                                                                                                                                                                                                                                                                                                                                                                                                                                                                                                                                                                                                                                                                                                                                                                                                                                                                                                                                                                                                                                                                                                                                                                                                                                                                                                                                                                                                                                                                                                                                                | 5.5 mm max.  |  |
| W size                                                                                                                                                                                                                                                                                                                                                                                                                                                                                                                                                                                                                                                                                                                                                                                                                                                                                                                                                                                                                                                                                                                                                                                                                                                                                                                                                                                                                                                                                                                                                                                                                                                                                                                                                                                                                                                                                                                                                                                                                                                                                                                         | 4.0 mm max.  |  |
| Tsize                                                                                                                                                                                                                                                                                                                                                                                                                                                                                                                                                                                                                                                                                                                                                                                                                                                                                                                                                                                                                                                                                                                                                                                                                                                                                                                                                                                                                                                                                                                                                                                                                                                                                                                                                                                                                                                                                                                                                                                                                                                                                                                          | 3.15 mm max. |  |
| Lead spacing F                                                                                                                                                                                                                                                                                                                                                                                                                                                                                                                                                                                                                                                                                                                                                                                                                                                                                                                                                                                                                                                                                                                                                                                                                                                                                                                                                                                                                                                                                                                                                                                                                                                                                                                                                                                                                                                                                                                                                                                                                                                                                                                 | 5.0 ±0.8mm   |  |
| Lead diameter d                                                                                                                                                                                                                                                                                                                                                                                                                                                                                                                                                                                                                                                                                                                                                                                                                                                                                                                                                                                                                                                                                                                                                                                                                                                                                                                                                                                                                                                                                                                                                                                                                                                                                                                                                                                                                                                                                                                                                                                                                                                                                                                | 0.5 ±0.05mm  |  |
| W1 size (max.)                                                                                                                                                                                                                                                                                                                                                                                                                                                                                                                                                                                                                                                                                                                                                                                                                                                                                                                                                                                                                                                                                                                                                                                                                                                                                                                                                                                                                                                                                                                                                                                                                                                                                                                                                                                                                                                                                                                                                                                                                                                                                                                 | 6.0mm        |  |