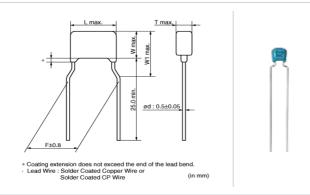

### Shape

|                                 | 1            |
|---------------------------------|--------------|
| L size or outer diameter D (mm) | 5.5 mm max.  |
| W size                          | 4.0 mm max.  |
| T size                          | 3.15 mm max. |
| Lead spacing F                  | 5.0 ±0.8mm   |
| Lead diameter d                 | 0.5 ±0.05mm  |
| W1 size (max.)                  | 6.0mm        |