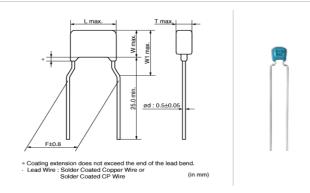

### Shape

|                                 | 1            |
|---------------------------------|--------------|
| L size or outer diameter D (mm) | 5.5 mm max.  |
| W size                          | 4.0 mm max.  |
| T size                          | 3.15 mm max. |
| Lead spacing F                  | 5.0 ±0.8mm   |
| Lead diameter d                 | 0.5 ±0.05mm  |
| W1 size (max.)                  | 6.0mm        |